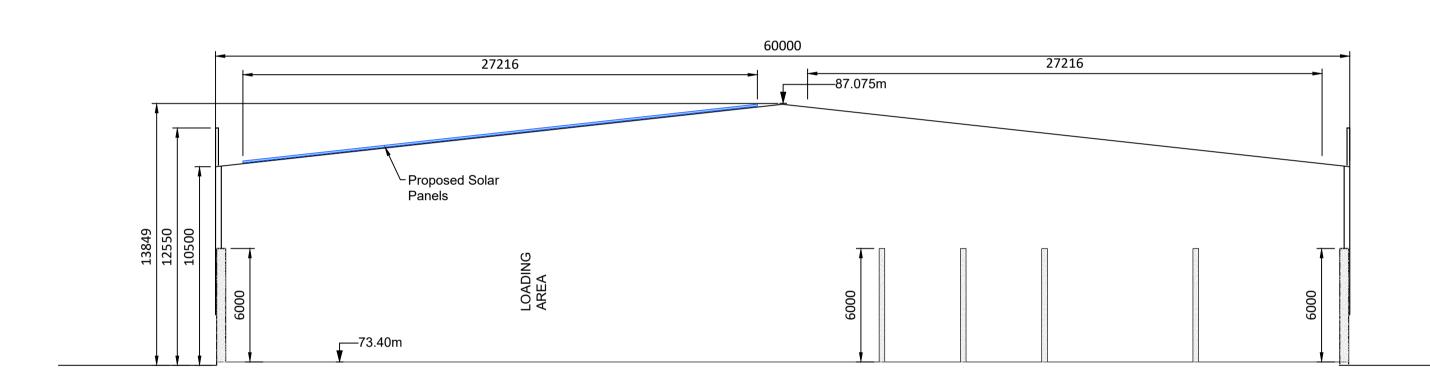

## Scale 1:200



60000

Scale 1:200

Scale 1:200

If Applicable : Ordnance Survey Ireland Licence No. EN 0001220 © Ordnance Survey Ireland and Government of Ireland

issued. Do not scale. Use figured dimensions only. If in doubt - Ask!



| Rev. | Description        | Арр Ву | Date     |
|------|--------------------|--------|----------|
| A    | ISSUE FOR PLANNING | сс     | 24.05.22 |
|      |                    |        |          |
|      |                    |        |          |
|      |                    |        |          |
|      |                    |        |          |
|      |                    |        |          |

|       | PROJECT                                                              | CLIENT          |                     |                        |                        |